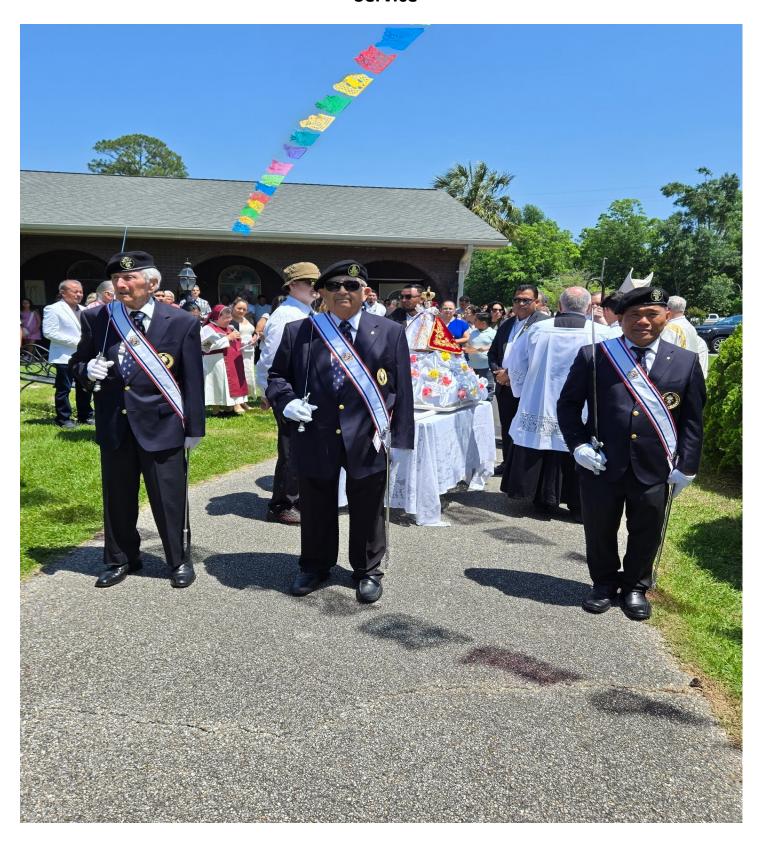

Thanks to Sir Knights Greg Federico, Binh Nguyen, and Pat Burke for serving in a Honor Guard at Saint Ann's Church in Lakeshore for Bishop Kihneman at the Feast Day of The Holy Infant Of Good Health.

Sir Knights Teddy Fields and Binh Nguyen serving as Honor Guards at Holy Thursday Adoration