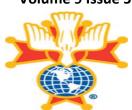

Sir Knights Pat Burke, Greg Federico and Binh Nguyen serving as a Honor Guard at St. Ann's Church in Lakeshore for the Holy Infant of Good Health Service

Sir Knights Greg Federico and Binh Nguyen ready to Lead the Procession into St. Ann's Church for Mass at the Holy Infant of Good Health Service